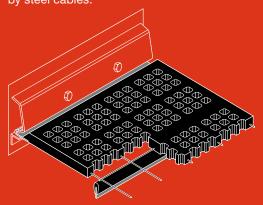

Steel cables and a steel reinforcement are enclosed by the wear material, which they support. The cables take up the tensile forces in the direction of the tension. We produce the panels as required in various dimensions, with different types of tension hooks, hole shapes and sizes. Because the screens are produced in moulds, the holes are conical: one advantage in the case of media liable to cause blockages.

#### **Side-tensioned screen** type "Standard"

The attachment forces are transmitted by steel cables.