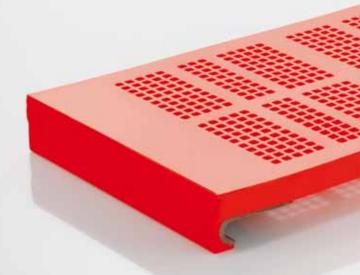

Standard screen panels are punched out of a wear-resistant rubber mats, so that the hole shape is spherical. A fabric located in the mat reinforces the standard screening panels. If necessary, straps are adhered under the punched mat.