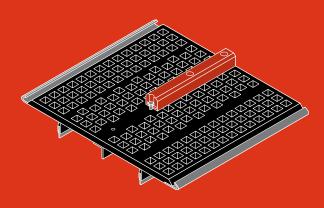

#### **Side-tensioned screen** type "Standard"

The attachment forces are transmitted by steel cables.