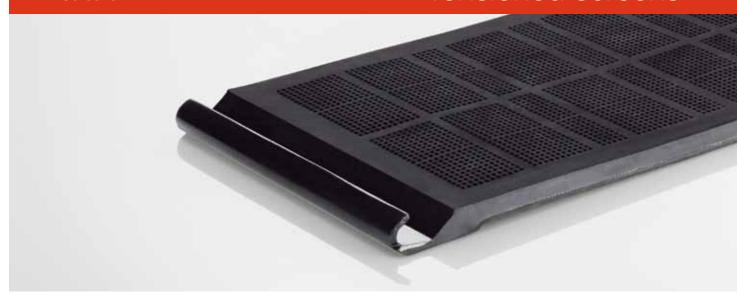

#### **Side-tensioned screen** type "Standard"

The attachment forces are transmitted by steel cables.

#### **Side-tensioned screen** with central attachment bar

Standard screen panel with straps adhered underneath

**End-tensioned screen** 