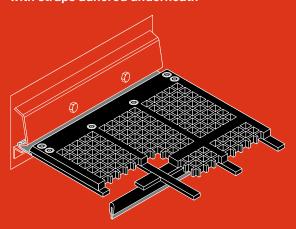

#### **Side-tensioned screen** with central attachment bar

Standard screen panel with straps adhered underneath

**End-tensioned screen** 