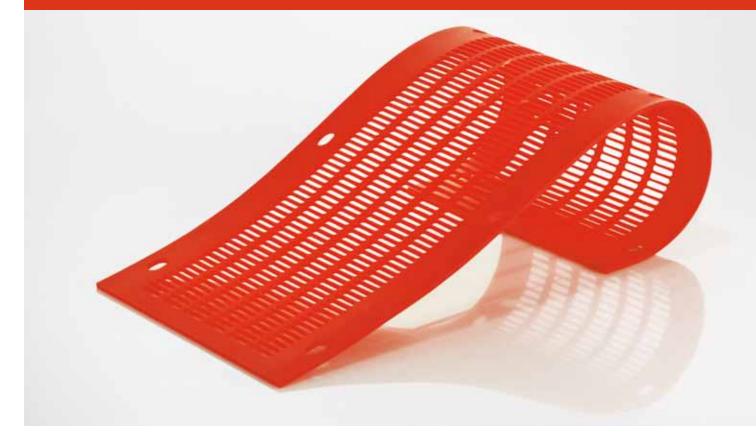

Screens

# Screen mats



# Individual and flexible

### A LARGE VARIETY OF MATERIALS FOR A WIDE RANGE OF APPLICATIONS.

#### Screen mats for Flipflow screen machines

We supply screen mats made of KÜPRENE, Vulkollan® and GIGANT. Depending on the application, these are either punched or produced in moulds and are available either as a rubber mat with fabric reinforcement or without reinforcement. Screen mats are used in Flipflow screen machines in the recycling and wood industry, as well as in quarries and for dry sizing in gravel pits.

#### **Functions**

- Available in the materials polyurethane, Vulkollan<sup>®</sup> and GIGANT rubber
- → Used in the recycling and wood industry, quarries and gravel pits
- → For all types of Flipflow screen machines
- → Wide variety of polyurethanes in various hardnesses, for