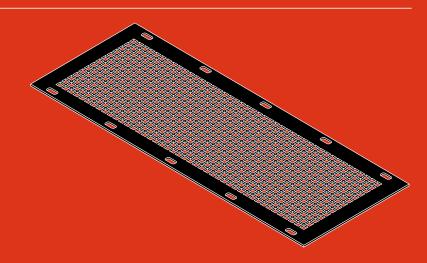

WIDE RANGE OF APPLICATIONS.

#### Screen mats for Flipflow screen machines

We supply screen mats made of KÜPRENE, Vulkollan® and GIGANT. Depending on the application, these are either punched or produced in moulds and are available either as a rubber mat with fabric reinforcement or without reinforcement. Screen mats are used in Flipflow screen machines in the recycling and wood industry, as well as in quarries and for dry sizing in gravel pits.

#### **Functions**

- Available in the materials polyurethane, Vulkollan<sup>®</sup> and GIGANT rubber
- → Used in the recycling and wood industry, quarries and gravel pits
- → For all types of Flipflow screen machines
- → Wide variety of polyurethanes in various hardnesses, for different applications





Screen mat for Flipflow screen machine



## Screen mat type BV



#### **Applications**



Quarry







<u>Im</u>

Sand/ Gravel pit

Recycling

ing Indust

### **WEAR TECHNOLOGY**

Küper GmbH & Co. KG, Mettestrasse 23, 44803 Bochum info@kuepergermany.com, www.kuepergermany.com

T +49 234 935 98-0 F +49 234 935 98-22