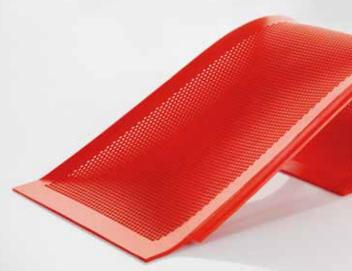

#### Screen mats for Flipflow screen machines

We supply screen mats made of KÜPRENE, Vulkollan® and GIGANT. Depending on the application, these are either punched or produced in moulds and are available either as a rubber mat with fabric reinforcement or without reinforcement. Screen mats are used in Flipflow screen machines in the recycling and wood industry, as well as in quarries and for dry sizing in gravel pits.

#### **Functions**

- Available in the materials polyurethane, Vulkollan<sup>®</sup> and GIGANT rubber
- → Used in the recycling and wood industry, quarries and gravel pits
- → For all types of Flipflow screen machines
- → Wide variety of polyurethanes in various hardnesses, for different applications